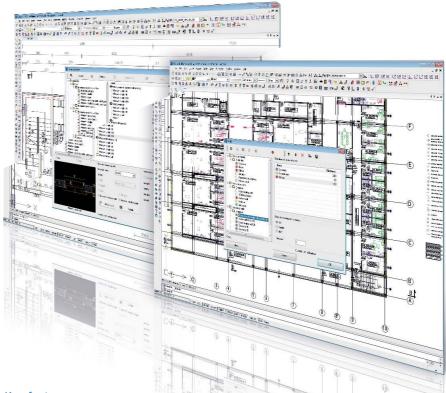

## Fase of use

CADprofi is a professional parametric CAD application that vastly accelerates design work. The application's convenient, user-friendly interface makes it possible to fully employ its features immediately, without the need of

extensive software training. CADprofi is highly The Architectural module can be used to create popular among architects and engineers. Less with CAD drawings, also highly praise the