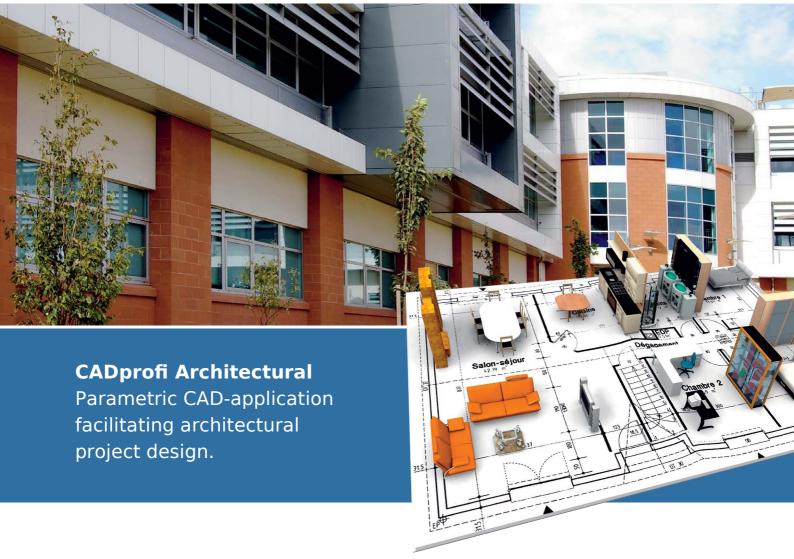

# **CADprofi Architectural**

## **CADprofi Architectural**

construction plans, cross-sections and elevation experienced users, who only occasionally work or in combination with any number of the views. The application's convenient functions facilitate drawing composite walls, architectural accessibility and functionality of our software. dimensioning and the quick creation of drawing descriptions. The module comes with a comprehensive library of windows, doors, furniture and other furnishing objects. As a unique feature, the application can be used to design emergency escape plans and routes.